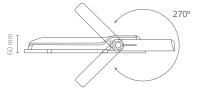

It includes OSRAM driver and 150 Lm/W CREE chip, providing 30.000 lumens of real luminous flux and longer luminaire lifetime, reaching up to 100.000 hours, with 5 years warranty. In addition, its support with included rotation system offers homogeneous lighting on competition padel courts.

## Components

Size

REV. 24/09/2021 Any reproduction, both partial and total, including any form of transmission of the information contained in the document, must be previously authorized by JUBO PADEL. JUBO PADEL reserves the right to alter producer specifications in order to improve the system in accordance with standard standards. www.jubo-padel.com