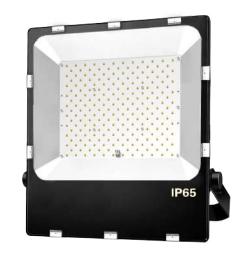

## PADEL MASTER 200W

High power LED floodlight with an elegant design for lighting competition padel courts. Manufactured with cold forged aluminum casing and glass plate to guarantee optimal heat dissipation.

It includes OSRAM driver and 150 Lm/W CREE chip, providing 30.000 lumens of real luminous flux and longer luminaire lifetime, reaching up to 100.000 hours, with 5 years warranty. In addition, its support with included rotation system offers homogeneous lighting on competition padel courts.