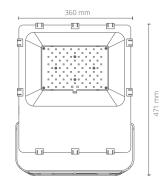

## PADEL MASTER 200W

High power LED floodlight with an elegant design for lighting competition padel courts. Manufactured with cold forged aluminum casing and glass plate to guarantee optimal heat dissipation.

## Components

Size

REV. 24/09/2021 Any reproduction, both partial and total, including any form of transmission of the information contained in the document, must be previously authorized by JUBO PADEL. JUBO PADEL reserves the right to alter producer specifications in order to improve the system in accordance with standard standards. www.jubo-padel.com