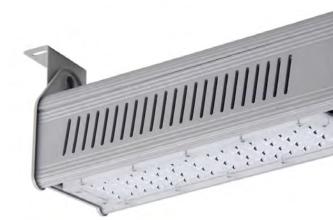

## PADEL PRO 150W

High power LED floodlight with an elegant design for lighting competition padel courts. Manufactured with cold forged aluminum casing to guarantee optimal heat dissipation and polycarbonate lenses for professional lighting.

It includes MEAN WELL driver and 135 Lm/W CREE chip, providing 20.250 lumens of real luminous flux and longer luminaire lifetime, reaching up to 100.000 hours, with 5 years warranty. In addition, its support with included rotation system offers homogeneous lighting on competition padel courts.