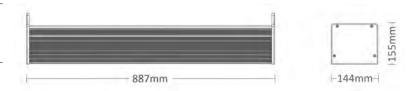

minous flux and longer luminaire lifetime, reaching up to 100.000 hours, with 5 years warranty. In addition, its support with included rotation system offers homogeneous lighting on competition padel courts.

Meet the requirements UNE-EN 12193: 2009 standard for lighting sports facilities, according to:

- \* 8 floodlights padel PRO 150w: Class II outdoor // Class III indoor
- \* 12 floodlights padel PRO 150w: Class I outdoor // Class II indoor

















## **TECHNICAL FEATURES**

Electrical power output

150 W

Supply voltage · Frequency

220 - 240 V · 50/60 Hz

Operating temperature

-40°C~+ 45°C

Real luminous efficiency

135 Lm/W

Real flux

20.250 Lm

Colour temperature

4.000 K

Gross Weight / Net Weight

7 Kg. / 6,1 Kg.

Certificates









Components

CHIP CREE 🚓



Size