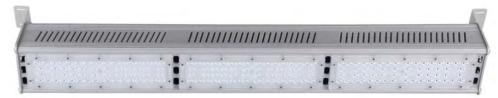

## PADEL PRO 150W

High power LED floodlight with an elegant design for lighting competition padel courts. Manufactured with cold forged aluminum casing to guarantee optimal heat dissipation and polycarbonate lenses for professional lighting.

It includes MEAN WELL driver and 135 Lm/W CREE chip, providing 20.250 lumens of real luminous flux and longer luminaire lifetime, reaching up to 100.000 hours, with 5 years warranty. In addition, its support with included rotation system offers homogeneous lighting on competition padel courts.